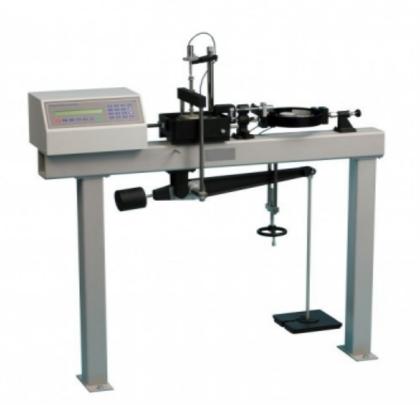

### **Description :**

**Digital Direct Shear Test Apparatus** 

### **Technical Specification :**

An automatic system enables performing of Direct Shear and Residual Shear tests through a total computer control. It is a tablemounted model and has stepper motors controlling shearing load. Stress levels can be maintained with in the limits of +0.5% through set of weights. Vertical and horizontal displacements and shearing load are all displayed in their respective engineering units on LCD display. Board specification of the unit are:- RS 232 output for connection to PC, Display of both speed and displacement with 0.0000 mm resolution, Shear speed between 0.00001 to 9.99999 mm/minute

#### Max shear effort:

5000 N possible on the whole speed range Possibility of direct vertical load, or with a lever arm ratio 10:1

#### Max vertical direct load:

500N; with lever arm: 5500N Display and pilot lamps to signal any bad functioning and alarms Box group mounted on ball track with high quality antifriction system Read value results are immediate and of extreme accuracy Extremely easy and practical use, not requiring qualified staff. Shear box, hollow punch and tamper are not included in the standard supply and have to be ordered separately Power supply: 230 V A.C. Single Phase 50Hz