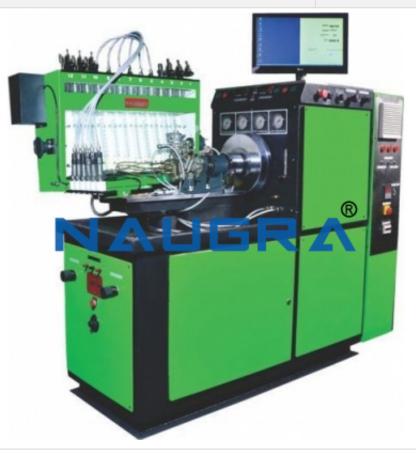

### **Product Name:**

Diesel Fuel Pump Test Bench

## **Description:**

Diesel Fuel Pump Test Bench

## **Technical Specification:**

Diesel Fuel Pump Test Bench.

The performance of a Diesel

Engine depends upon its injection pump. Diesel fuel pump test benches records and sets the performance of the fuel injection pump to the maximum accuracy.