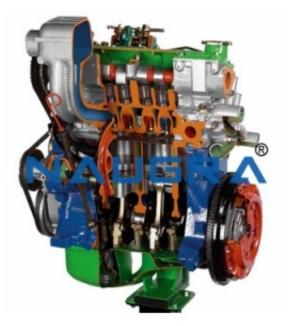

## **Description**:

Diesel Engines Cutaway - Diesel Engine Cutaway Models, Diesel Engine Cutaway Models of Technical and Vocational Education and Training Lab

## **Technical Specification :**

Single cylinder 4 stroke Diesel Engine Air Cooled Cutaway, Common Rail Turbo Diesel Engine Cutaway, Turbo Diesel Engine for Car and Lorry with Gearbox Cutaway, RWD Turbo Diesel Engine with Gearbox Cutaway, FWD Diesel Engine with Gearbox Cutaway, Diesel Engine for a Small Car Cutaway, Direct Fuel Injection Turbo Diesel Engine for Car and Lorry Cutaway, Diesel Engine for Farm Tractor Cutaway, Turbo Diesel Engine (Mercedes A Class) with Gearbox Cutaway, HGV Turbo Diesel Engine with Intercooler and a Gearbox Cutaway, HGV Diesel Engine with Electronically Controlled Pump Injectors Cutaway, HGV Diesel Engine Turbostar Cutaway, HGV Common Rail Turbo Diesel Engine Cutaway, HGV Common Rail Diesel Engine Cutaway