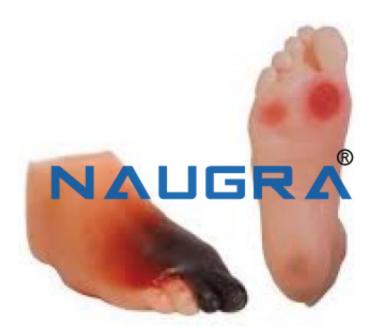

### **Technical Specification:**

Diabetic neuropathy quietly robs people of feeling in their extremities.

These two versions of the Diabetic Foot Model cast in durable BIOLIKE 2™ answer the need for realistic models that can be used for student education and patient training.

The original model has three ulcers in various stages, as well as a crack under the fold of the toe, which is commonly seen with diabetes.

The Severe Diabetic Foot Model depicts an amputated toe, Charcot foot deformity, severe swelling and redness, and gangrene.