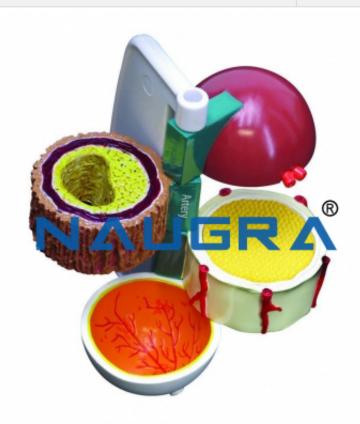

## **Technical Specification:**

This four piece hinged diabetes model demonstrates the vascular effects of diabetes on the following organs:-

kidneys (diabetic nephropathy)

arteries (atherosclerosis)

nerves (diabetic neuropathy)

eyes (diabetic retinpahy)

The diabetes model includes a sectioned model of Bowman's Capsule (kidney).

The model comes with a handle and a key information card.

Phone: +91-9896600003

Email: sales@naugralabequipments.com