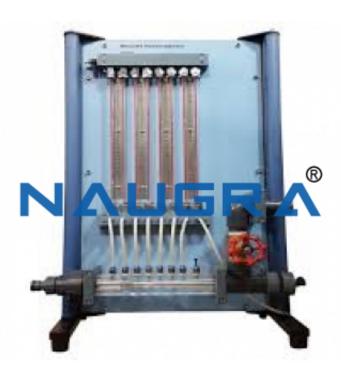

## **Technical Specification:**

The set consists of a Venturi tube made of transparent acrylic material. The pressure is measured at 8 places along the tube with an 8-tube manometric panel.

The flow rate is regulated with a valve. Manometric tube length 300 mm, the tubes can be pressurized with a hand pump. Venturi tube diameters: 25 mm at the inlet and 10 mm at the throat

14 ° upstream cone, 21 ° downstream cone