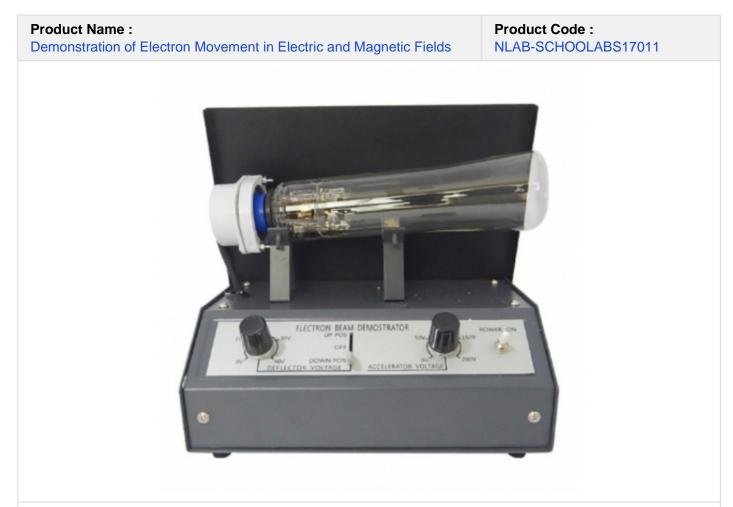

## **Description :**

Demonstration of Electron Movement in Electric and Magnetic Fields

## **Technical Specification :**

Demonstration of electron current or cathode rays. and study the deflection of cathode rays in both electric and magnetic fields according to Lorentz's law. which is the principle of TV picture tube, picture tube oscilloscope, ultrasound monitor

## Features

Accelerator Voltage can be adjusted from 0 - 200 V

Deflector Voltage can be Adjustable 0 - 40 V and can adjust the direction of the electric field

Use electricity 220 VAC 50Hz

Size 215x140x205 mm.