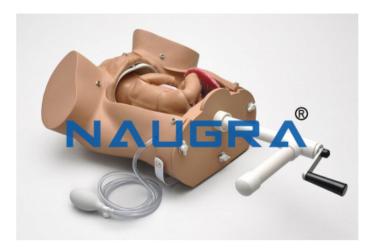

## **Description:**

Delivery Leopold Maneuvers Simulated Model

## **Technical Specification:**

The model basing on the mechanism of normal labor.

Shows the cardinal movements of engagement: descent flection -internal rotation of the head-extension-retitution -external rotation of the head-internal rotation of the shoulders at accouchement.

Suitable for teaching the mechanism of normal labor in medical colleges and nursing schools.