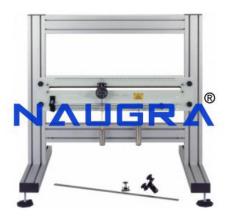

## **Description:**

**Deflection of Beams Apparatus** 

## **Technical Specification:**

Deflection of Beams Apparatus: Structural analysis Lab equipment: An experimental apparatus to investigate deflection and stability of beam and cantilever structures. The experiment hardware consists of a backboard that fixes to the Structures Test Frame.