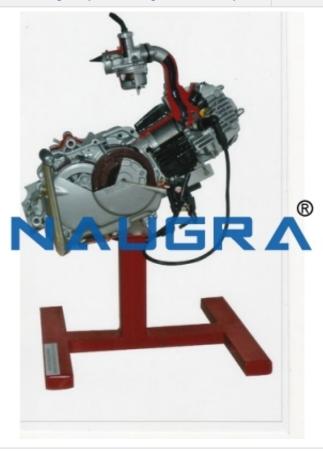

#### **Product Name:**

Cut Sectional Model of four Stroke Single Cylinder Engine Assembly

## **Description:**

Cut Sectional Model of four Stroke Single Cylinder Engine Assembly

## **Technical Specification:**

The engine and gearbox assembly, sectioning of maximum parts an accessories like Cylinder, Cylinder Head, Valve ports, Gear box, housing, Oil sump, etc will be carried out to show the internal constructional details such as Piston, Piston rings, Valves, cam, connecting rod ,etc. the model will be mounted on stand. The above model will be painted with Spl Duco painting, Electroplating of hardware will be carried out