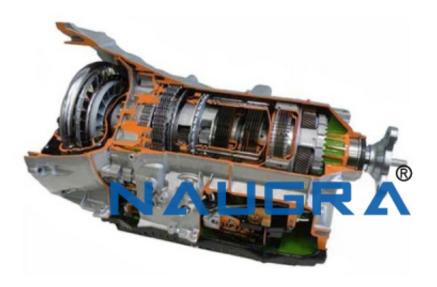

#### **Product Name:**

Cut Model of Automatic Transmission System

## **Description:**

Cut Model Of Automatic Transmission System

## **Technical Specification:**

Cut Model Of Automatic Transmission System: Automotive Engineering lab equipment: cut-away of an automatic transmission. This cut-away is carefully sectioned for training purposes. A hydraulic automatic transmission consists of the following parts: torque converter