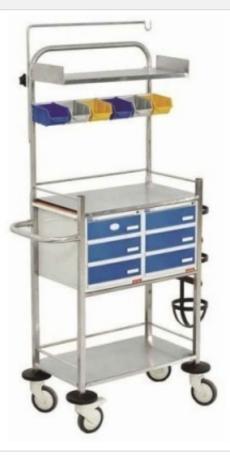

## **Description :**

Crash Cart Trolley Stainless Steel

### **Technical Specification :**

Specification :-

Frame is made of Round tube.

It comprises of six removable bins.

There are two polystrene storage unit with three drawers each side.

The crash cart is mounted on 12.5cms castors with buffers on the corners.

It has a provision to hold Oxygen Cylinder Holder and electric lamp.

It comes with I.V. rod, cardiac message board & 3 shelves.

Product Size : 95 L x 50 W x 155 H cms.

We are Manufacturer, Exporters and Suppliers of Crash Cart Trolley Stainless Steel at tender and export competitive prices from India.