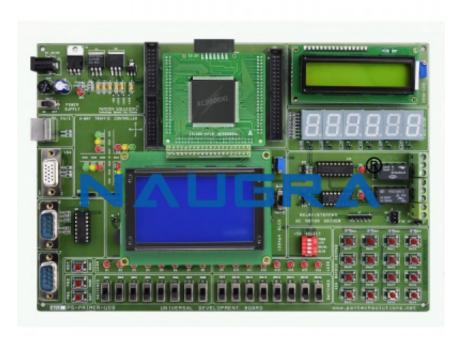

#### **FEATURES**

- · It uses industry standard CPLD 95C108 with optional facility for 9536 and 9572
- · It communicates with computer through standard Webpack
- · It has a serial & parallel link which enable user to communicate with PC.

User can develop the circuit/ schematic using Xilinx standard Foundation Series Software and any development tool for VLSI design available in the world.

- · It has various on-board interfaces:
- 1. 16x2 LCD module
- 2. Six Seven Segment Displays
- 3. Stepper Motor Controller Interface
- 4. 8x8 LED Matrix Display
- 5. EWSN Status LED's 12 Nos.
- 6. ADC/DAC Interface
- 7. RS-232 interface
- 8. Parallel JTAG interface

1/2

Phone: +91-9896600003

Email: sales@naugralabequipments.com

- · Four Data Switches
- · Switch Array
- · AT24C16 Serial EEPROM
- · 4x4 Keyboard
- · Power Indicator LED
- · On board microcontroller with 64K flash, 1K RAM ISP with required software.
- · It has I/O counter interface to enable it to connect various demo modules. This helps in man to machine interface
- · Has a general purpose areas on board to enable it to incorporate additional circuit.