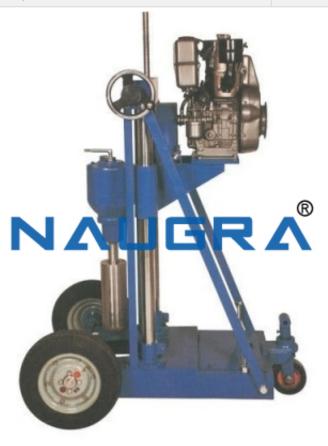

## **Description:**

Core Drilling Machine (Motorised)

## **Technical Specification:**

Suitable to Cut / Drill cores of Concrete, Rocks, Stones, Tiles or the similar material. The machine is suitable for core samples of size upto 150mm diameter with the help of thin walled Diamond bits which are at extra cost. The machine has sturdy base with pillar support in which rack & pinion is provided for adjustment in height and penetration assembly. The levelling screws are provided at the base. For gripping the sample in position suitable grips are provided. A suitable electric motor, standard make is fitted in the machine with cooling arrangement with water. The base frame is also fitted with wheels for ease of transportation.

### **Salient Features**

Phone: +91-9896600003

Email: sales@naugralabequipments.com

• Dimension approx. are as under :

Height: 1300mm

Base: 600 x 1200mm

Head travel on rack: 350mm

Drill Speeds: 900 RPM for soft samples and 350RPM for hard samples.