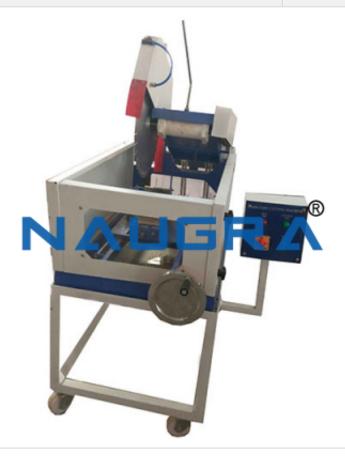

## **Description:**

Core Cutting Grinding Machine

## **Technical Specification:**

Specification:

**Table Mounted** 

Stable Construction Feed arrangement for cutting

Feed arrangement for cutting

Cooling water arrangement

This unit is designed for cutting and grinding cylindrical rock specimens upto NX size. The outfit includes 200mm dia diamond impregnated cutter, a fine diamond impregnated grinding wheel a water supply system and sampler holder.

Phone: +91-9896600003

Email: sales@naugralabequipments.com

A V-Vice, to hold the sample up to 55mm dia x 140mm long to be cut parallel and square to the longitudinal axis is provided. Cores longer that 140mm can be prepared by reversing the specimen and holding against the vice, A hand feed arrangement is provided to facilitate the specimen with a uniform and smooth feeding motions. This unit is provided with a 3 HP, Three Phase, 440 V A.C. Motor.