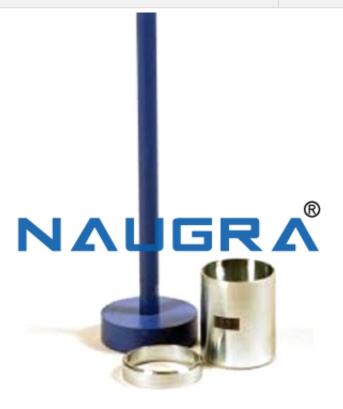

# Product Name : Core Cutter

### **Description:**

Core Cutter

### **Technical Specification:**

The core cutter is driven into the soil using the driving hammer.

Then the core is dug out, trimmed, weighed, dried and the density and moisture content calculated.

Made of steel protected against corrosion.

The set includes core cutter, driving dolly and driving rammer.

Two versions available: Dia. 100 x 130 mm high and dia. 150 x 180 mm core

Phone: +91-9896600003

Email: sales@naugralabequipments.com