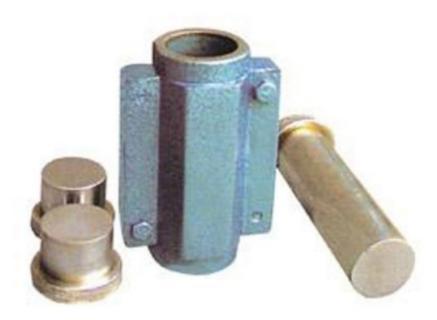

### **Description :**

**Constant Volume Mould** 

### **Technical Specification :**

Often in the laboratories it is required to quickly prepare remoulded soil specimen for Triaxial and Unconfined tests. Constants volume moulds are used for this purpose, using either dynamic or static compaction. The moulds are available in different sizes. For specimen size 38 mm dia x 76 mm long comprises. Split mould 38 mm dia x 126 mm long. End plugs 38 mm dia x 25 mm long pair. Split collar interchangeable. Ejecting plunger 38 mm dia x 126 mm long.

Accessories split mould 38 mm dia x 76 mm long and Split mould 38 mm dia x 86 mm long.