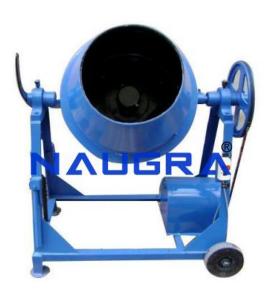

#### **Product Name:**

Concrete Mixer (Laboratory Type)

## **Technical Specification:**

The Concrete Mixers are available in two versions for Laboratory or field use. The field models are hand operated. This portable concrete mixer has rubber tyred wheels and a towing tongue so that it can be towed and moved around by hand. Its rotation is powered by single-phase electric motor or by hand. The lever allows the concrete to be tipped into a wheel-barrow or mixing pan. The driving shaft is mounted on sealed ball bearing The counter balanced drum swivels and tilt 360° for easy and complete discharge.

Specifications:

Drum Capacity: 3 cubic feet approximately

Drum material: Cast Iron or mild steel

Mixer Capacity: 2 cubic feet approximately

Drum Rotation: 20-22

Motor Power: 0.5 HP single Phase AC Supply / Hand operation