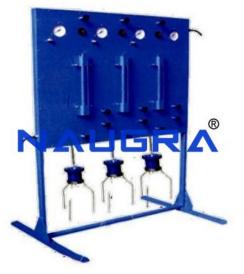

### **Description**:

Concrete Lab Permeability Apparatus

### **Technical Specification :**

The set-up consist of permeability cell, water reservoir and pressure lines, with glass bottles.

Consists of a metal cylinder with a ledge at the bottom for retaining the specimen, a flange at the top, removable cover plate and a funnel. A rubber gasket is seated in matching grooves, between the cell and the cover plate, to render the joint water tight. Internal working size of the cell will be 100mm dia X 100mm hight.

Water reservoir consists of a length of metal pipe, 50 to 100 mm in diameter and about 500 mm long. The reservoir fitted with a graduated side arm gauge-glass for admitting water and compressed air and a cock for drainage, bleeding and connection to the permeability cell.

Pressure lines heavy duty armoured rubber hose with end fittings. Complete with glass bottles but without compressor. For specimen size  $100 \times 100 \text{ mm}$ .

Concrete permeability tester for three specimens of 100mm dia x 100mm height or 150mm dia x 150mm height or 150mm cube also available.