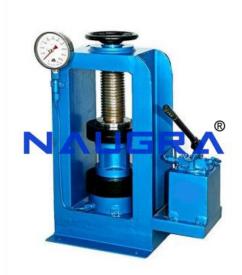

## **Technical Specification:**

The machine consists of a motorized load frame. The lower platen has two rollers, the distance between which is adjustable. For 150 mm x 150 mm x 700 mm beam, the centre distance between the rollers is 600 mm, while it is 400 mm for beams of size 100 mm x 100 mm x 500 mm. The upper platen has also a pair of rollers whose distance adjustable. It is 200 mm centre to centre, for 150 mm x 150 mm x 700 mm size beam and 133 mm for 100 mm x 100 mm x 500 mm size beam. Total capacity of the machine is 100 KN. 150mm dia pressure gauge of 0-100 KN x 1 KN least count to indicate load is fixed on the load frame. A separate electrically cum hand operated pumping unit housed in a cabinet is supplied. On/Off switch and a slow/fast lever to control rate of loading are fitted on the front panel of the pumping unit. A facility for hand operation is provided. A micro switch and relay fitted inside the pressure gauge protect the unit from over loading.

Hand operated version consists of a load frame. A small hand pumping unit is attached to the load frame. Since this is a hand operated light weight machine. It is useful for field laboratory also.

Optional Accessories at Extra Cost.