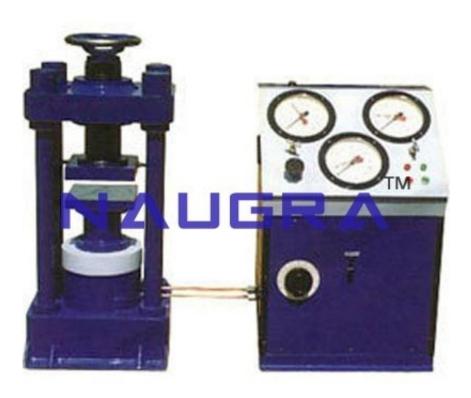

#### **Product Name:**

Compression Testing Machine Electrically Operated

## **Description:**

Compression Testing Machine Electrically Operated

## **Technical Specification:**

Compression Testing Machine Electrically Operated Lab Equipments Manufacturer, Suppliers & Exporters

Compression Testing Machine Electrically Operated .

(2 Pillar Model):The Digital Compression Testing Machine has been designed to meet the need for a simple, economic and reliable means to test concrete for its compressive strength. The Digital Indicator incorporates a 4-Digits display calibrated in Kilo Newton (KN) and preset to maximum load capacity fitted with micro switches to switch-off the motor when the load approaches the maximum capacity of the gauge, avoiding any over loading. Relays are incorporated so that the motor does not restart on its own after a power breakdown. The electrically operated pumping units are provided with a control knob to adjust the pace rate which can be effectively controlled by an experienced operator during the course of testing, by observing the progress of the Digital Indicator