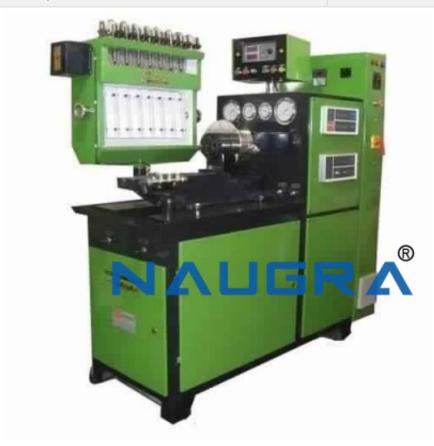

### Description:

High pressurepump: By turning the eccentric cam the operation of the pump piston can be een.

Aspiration of the fuel from the interior of the pump via a flat valve. Discharge of the pressurized fuel via a ball valve into the collector line to the rail.

Injector: Injectionnozzle, solenoid valve for volume control and for control of start of delivery.

Phone: +91-9896600003

Email: sales@naugralabequipments.com

**Website:** www.naugralabequipments.com, **Email:** sales@naugralabequipments.com **Address:** 6148/6, Guru Nanak Marg,Ambala Cantt,Haryana,India. **Phone:** +91-9896600003