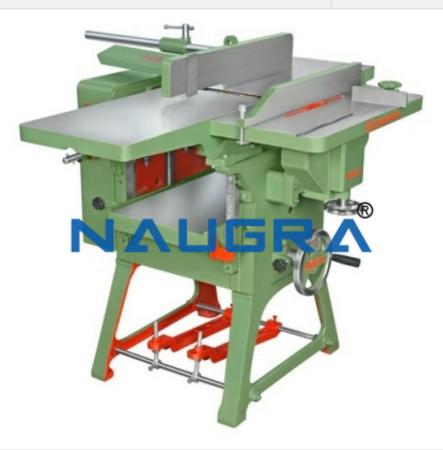

## **Technical Specification:**

Combined Thickness And Jointer Planner.

Heavy duty Cast Iron body floor model combined thickness and

jointer (Surface planner) for planning of wooden stock provided with

thickness planner with auto feed arrangement for feeding to wooden stock

and surface planner with long surfacing table, cutter block with 4 nos.

planning knives is provided for palining of woods complete

Phone: +91-9896600003

Email: sales@naugralabequipments.com

with suitable electric motor 3 phase, 440 volts, motor pulley, vbelt and push button starter. Makeongth of jointer planner Watto of table The Time 625 planner table Size Ov@1000 height (Floor to that) **B**50ght from floor to table Cutte 100 Block dia Dia. offeed roller 1426x. thickness capacity

Phone: +91-9896600003

Email: sales@naugralabequipments.com

Cutter4ଯ06k RPM 4200 App. Gross8Wanklige/sgs.