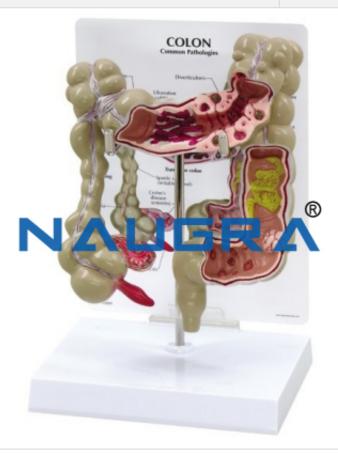

## **Description:**

Colon Model With Pathologies

## Technical Specification:

- The Colon Model with Pathologies is a model of the large intestines shows basic anatomy as well as several common diseases and conditions.
- The colon is cross-sectioned to show colitis, diverticulitis, diverticulitis, bacterial infection, cancer, spastic colon, and polyps.
- Crohn's disease is shown in an area of the small intestines.
- The appendix and rectum are also shown on the Colon Model with Pathologies.
- The model is accompanied by detailed patient education card and removable stand.
- Great for patient education and advanced study.
- Size: 6 x 2-1/2 x 7-3/4.