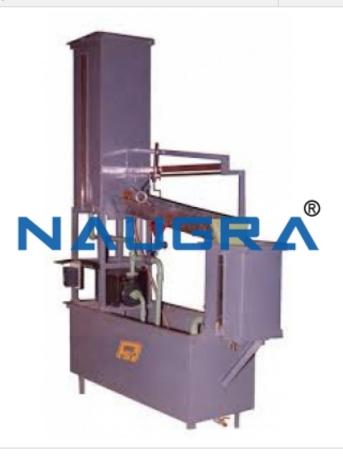

#### **Product Name:**

Co-Efficient of Discharge Apparatus

## **Description:**

Co-Efficient of Discharge Apparatus

## Technical Specification:

Co-Efficient of Discharge Apparatus

Single phase power supply 200/220 V and water to fill up sump Tank.

0.5 HP single phase to pump water from the sump fitted with a control valve.

Mounted on frame work and completely fitted with all the above items as self contained unit suitable for operation without and foundation.