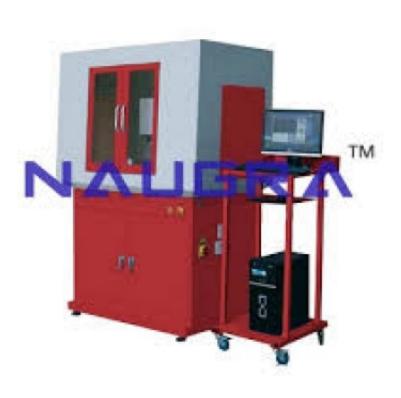

#### **Product Name:**

**CNC Milling Trainer Deluxe** 

## **Description:**

**CNC Milling Trainer Deluxe** 

### **Technical Specification:**

The Deluxe LabTek-PT-10005 metric comes equipped with all standard features upgraded to include a laser engraved 12" (305mm) solid aluminum base, laser engraved scales on the "X" axis table, 2" (51mm) hand wheels on the "X" and "Y" axes, a 2- 1/2" (63mm) adjustable "zero" handwheel with ball bearing thrust on the "Z" axis, a mill head stock spacer to provide more throat distance, and drill chuck and drawbar.