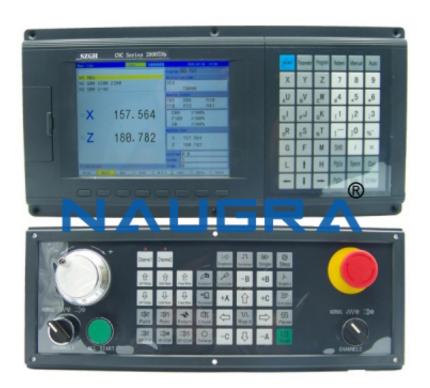

### **Product Name:**

**CNC Milling Controller** 

## **Description:**

**CNC Milling Controller** 

## **Technical Specification:**

6 axis movement, 6 axis interpolation linkage movement.

6 stepper / servo motor control.

Independent servo spindle.

Speed prospect processing, control the speed transition smooth.