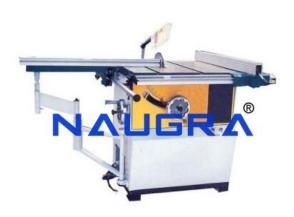

#### **Product Name:**

Circular Saw Machine

### **Description:**

Circular Saw Machine

## **Technical Specification:**

We provide our customers with high precision Circular Saw Machine that are fabricated using the superior quality raw material.

These machines are supplied both in the domestic as well as the international markets.

To ensure their long operating life and unmatched performance, we test these machines on certain quality parameters.

Table Size 30" x 32".

Spindle Speed 4000 RPM.

The machines are primarily used for the following application: Wood Cutting.

Size 14"/355 mm.

Power 3HP 1440 RPM.

Phone: +91-9896600003

Email: sales@naugralabequipments.com