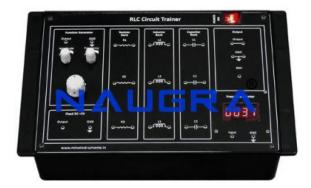

## **Description :**

Charging and Discharging of Capacitor In RC Circuit

## Technical Specification :

SCOPE OF LEARNING:

Charging and Discharging of RC Circuit

TECHNICAL SPECIFICATIONS:

Power Supplies:

DC Supply 0-12V DC, 150mA.

Operated on Mains power 230V, 50Hz +10%

**Digital Meters:** 

Ammeter 2mA DC.

Voltmeter 10V DC.

Components are mounted on the panels are:

3 Capacitors Are Selectable by Rotary Switch

3 Resistors Are Selectable by Rotary Switch

Voltage Control through Potentiometer.

SALIENT FEATURES: