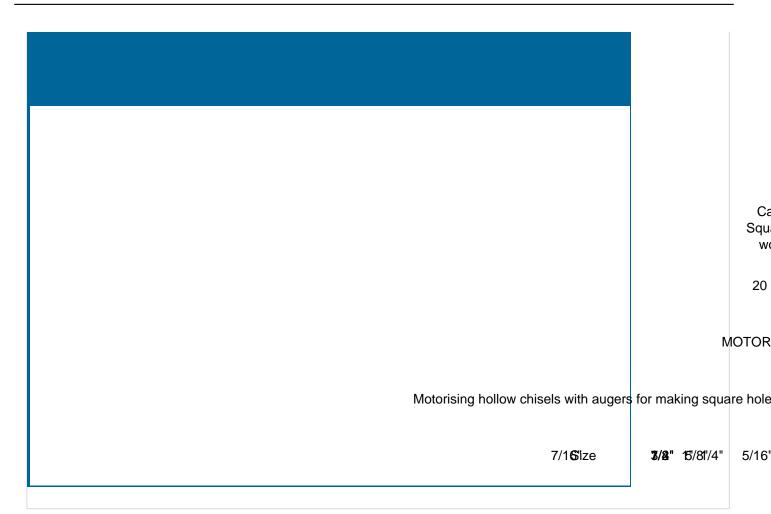

### **Chisel Mortising Machine**

Indigenous make floor model motorised chisel motorising (square holes drilling) machine ideally suitable for making square holes in wooden article such as doors, windows, etc., equipped with 1/2 HP AC 440/3/50 2800 RPM electric motor, starter, tool holder with 19 mm bore, working table size 765 mm x 150 mm having longitudal travel 300 mm cross travel 115 mm max. travel in vertical direction 425 mm approx. weight 250 Kgs.