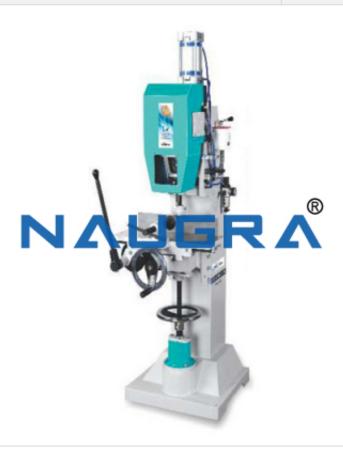

#### **Product Name:**

Chain & Chisel Mortiser

## **Technical Specification:**

Chain and Chisel mortising machine provided the most

method of producing a perfectly clean and true mortise at one stroke by

means of the endless chain cutter of chisel. The head stock is suitable

counter balanced for smooth and easy worll what the size of chain able is compound

slide for lateral movement by screw adjustment and

ongitudinal traverse ongitualinal traverse

MaximΩmmsize of chisel by hand wheel provided with quick action screw clamp

or holding the

Phone: +91-9896600003

Email: sales@naugralabequipments.com

imber adjustable stops are provided to control the ength and depth of 150 nDepth of bore notorised and having the following specifications.

230 mix movement

15aterral movement

3 HP HP required

Floro special menguired

800 Kgs.Net weight