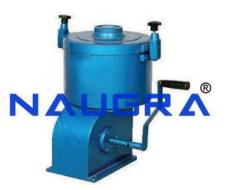

## **Technical Specification:**

The Instrument is used for determination and checking of Bitumen percentage in Bituminous mix, the mix is added with a solvent and dissolved bitumen is removed by centrifugal action.

Consists of a removable Aluminum rotor bowl, Capacity 1500 gms.

### With

a cap and tightening nut. The bowl assembly is mounted on a vertical shaft, which protrudes from a cast housing. This shaft and thus the bowl is rotated fast manually by enclosed gears in the cast body and handle. Solvent is introduced during the test through the holes in the cap of the housing. A drain is provided to collect dissolved Bitumen coming out of the rotating bowl and getting collected in the housing.