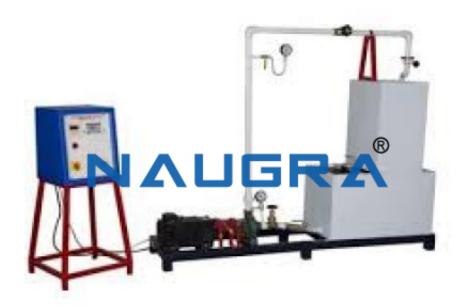

# **Description :**

Centrifugal Pump Test Rig- 1HP

## DESCRIPTION

The unit consists of a Centrifugal pump mounted over the sump tank, the unit is self contained, re-circulating type provided with vacuum gauge at suction and pressure gauge at discharge. A gate valve is provided at discharge to vary the head. Input to motor, output of pump and pump performance can be estimated at different heads.

#### SPECIFICATIONS

- Centrifugal Pump 1H.P (2900 RPM)
- D.C. Motor 1HP (3000 RPM)
- Sump tank 1200 x 400 x 395 mm.
- Measuring tank 330 x 400 x 395 mm.
- Energy meter for motor input measurement.

- Pressure & Vacuum gauge for measurement of head.
- 10 amp Dimmer to vary the speed.
- Transparent pizometer tube with scale to measure measuring tank discharge.