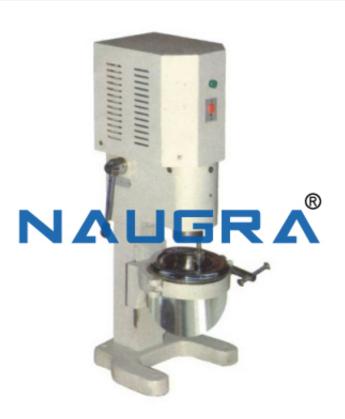

## **Description:**

Cement Mortar Mixer

## **Technical Specification:**

Rotation of low speed: 140 ±5 rotate/min

High speed: 285 ±10 rotate / min

Revolution low speed: 62 ± 5 rotate / min

High speed: 125 ±10 rotate / min

Voltage: AC 380 V

Power of motor: 0.370 / 0.55 KW 8/4P

The apparatus consists of an epicyclic type stainless steel paddle imparting both planetary and revolving motion, by means of gears. It has two speeds of 140 + 5 r.p.m. and 285 + 10 r.p.m. with planetary motions of approximately 62 r.p.m. + 5 r.p.m. and 125 r.p.m.+/-10 r.p.m. respectively. The stand of the mixer has arrangement to raise or lower the bowl. Complete with stainless steel bowl of about six litres capacity. Suitable for operation on 230 volts, 50 cycles, single phase, A.C. supply.