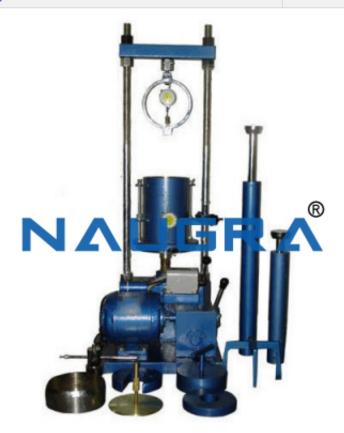

## **Description**:

CBR Test Machine Hand Operated

#### **Technical Specification :**

Load Frame, Hand operated, Capacity 5000kg. with high and low rates of travel of the load screw.

Mould-made frame Gun-metal/Brass, 150mm internal dia x 175mm high, with the perforated base plate and extension collar 50mm high.

Penetration piston, face dia 50mm with adjustable bracket for penetration dial gauge.

Circular metal space disc, 148mm Dia x 47.7mm high, with detachable handle.

Annular metal weight, 2.5 kg, 147mm dia with 53mm dia central hole.

Slotted metal weight, 2.5 kg, 147 mm dia with 53 dia slot.

Perforated plate made of gun-metal/brass 148mm dia with adjustable stem and lock nut and a metal tripod for dial gauge.

Cutting collar, Rammer 2.6 kg.

Weight with the drop of 310mm.

Rammer 4. 89 kg.

With a drop of 450mm.

Supplied without proving ring and dial gauge