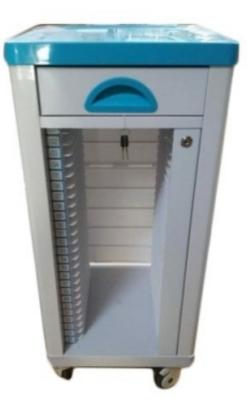

# **Description :**

Case History Trolley Single

### **Technical Specification :**

Specification :-

Case History Trolley has Single Row.

It comes with 20 layers and 1 drawer.

It is mounted on 7.5cm castors.

Product Size : 33 L x 40 D x 85 H cms

This is made of ABS Plastic.