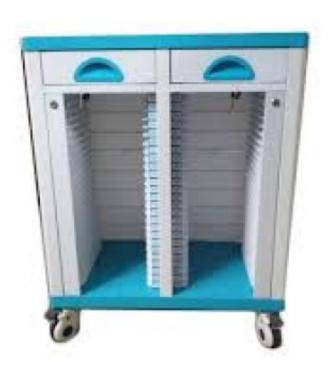

#### **Product Name:**

Case History Trolley Double

# **Description:**

Case History Trolley Double

## **Technical Specification:**

Case History Trolley has Double Row.

It comes with 40 layers and 2 drawers.

It is mounted on 7.5cm castors.

Product Size: 65 L x 40 D x 85 H cms.

This is made of ABS Plastic.