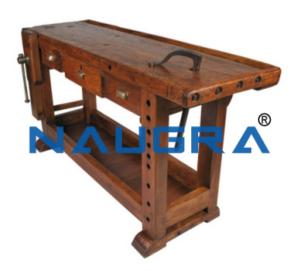

## **Description:**

Carpenter Workbench

## **Technical Specification:**

Double sided carpenter's work bench to accommodate 2 trainees, heavy construction of selected timbers, tops of selected knot free beech, tool well, nylon bench stops with mortices cut in bench tops at appropriate places to accept them, adjustable 2 side and 2 end vices of selected knot free beech with steel spindles, turned hardwood vice handles, tops surface treated with cellulose varnish, bench prefabricated assembles at training centre, standard equipment 2 side vices, 2 end vices and bench stops supplied. Length: 1650 mm, Height: 800 mm, Thickness of top: 110 mm