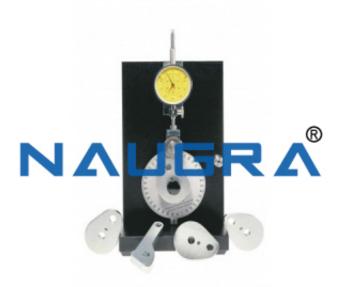

## **Description :**

Cam mechanism

#### **Technical Specification :**

Cam mechanism: Apllied Mechanics lab equipment: Cam mechanisms are non-uniform translatable gears that help convert uniform rotating drive motions into non-uniform drive motions with or without latching. Generally speaking, cam mechanism consists of cams, engaging members and the frame. The desired movement path is defined by the geometry of the cam and produced by pressing