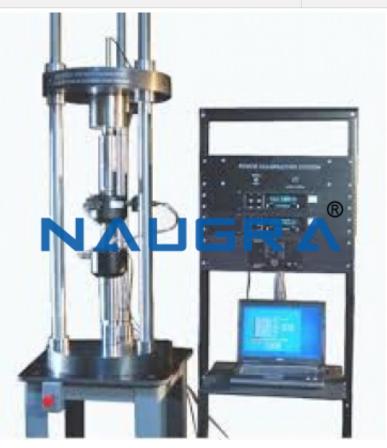

### **Description :**

Calibration of Load Cells

### DESCRIPTION

Here simple demonstration setup is provided to experiment with calibration procedure of load cells. Here using this setup one can calibrate different types of Load cells.

## SPECIFICATIONS

- 1. Common Mechanical setup to fit various types of load cells.
  - Beam Type Load cell- 1 no.
  - 'S' Type Load cell 1 no.
  - Compression Type Load cell 1 no.
- 2. Common indicator with necessary signal conditioning circuit.

- 3. Common Weights: Max 20 kg in steps of 1kg
- 4. Digital Indicator: -
  - Least Count: 0.1 kg
  - Digit: 3 1/2
- 5. Powder coated enclosure.