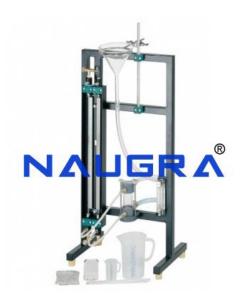

## **Description:**

Cake and Depth Filtration

# **Specification**

- Fundamentals of cake and depth filtration.
- Filter element with sintered filter medium on its bottom to capture the particles.
- Pressure loss measurement with twin tube manometers.
- Height-adjustable filler hopper made of glass.
- Flow meter with needle valve for adjustment.

#### Filter element

Phone: +91-9896600003

Email: sales@naugralabequipments.com

• Filter chamber height: 85mm

• Inside diameter: approx. 37mm

• Cross-sectional area: approx. 11cm<sup>2</sup>

• Tube material: glass