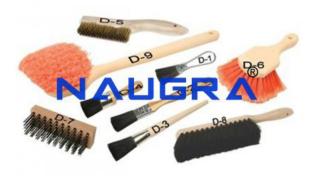

## **Description:**

Brushes

## **Technical Specification:**

Confidently remove infectious or toxic residue from labware with Spectrum's selection of lab brushes. We carry a wide variety including buret brushes, cylinder brushes, black bristle brushes, polyester volumetric flask brushes, and more.