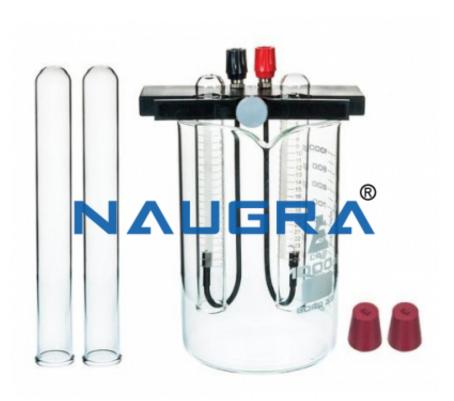

## **Technical Specification:**

Brownlee Electrolysis Apparatus

The most popular form of Electrolysis Apparatus.

Consists of Electrodes attached to insulated connecting rods which are in-turn connected to terminals.

Mounted on a non-conducting plastic holder, designed to rest on top of a glass jar / beaker.

Phone: +91-9896600003

Email: sales@naugralabequipments.com

| The plastic holder has clips to hold two test tubes.                               |
|------------------------------------------------------------------------------------|
| Operates on 6 - 10v DC, power supply not included.                                 |
| Supplied complete with:-                                                           |
| Beaker (1000mL)                                                                    |
| Graduated Test Tubes                                                               |
| Un-graduated Test Tubes                                                            |
| Rubber Stoppers for Test Tubes                                                     |
| A preview of the included instructions can be found at the bottom of this listing. |
| Measurements are approximate.                                                      |
| Instructions Included.                                                             |
| Shipping Weight 5.00 lbs                                                           |