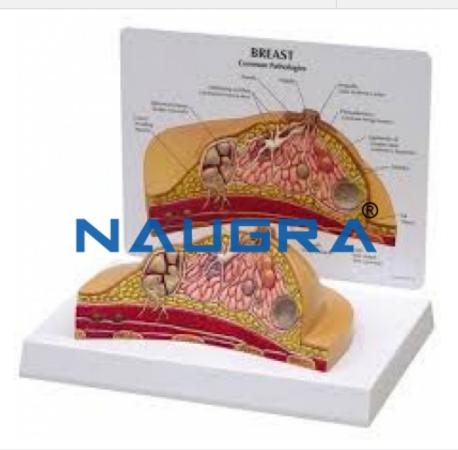

## **Technical Specification:**

Full size cross section model depicts common pathologies such as adenocarcinoma.

Cysts, fibro adenoma, and infiltrating cirrus carcinoma.

Model also shows breast structures such as suspensor ligaments, fat tissue, lymph nodes, muscles, and ribs.

**Model Size:-** 6-1/2" x 4-1/2" x 3".

Phone: +91-9896600003

Email: sales@naugralabequipments.com

Card Size: - 8-1/4" x 6-1/4".

Base Size:- 6-1/2" x 5" x 1"