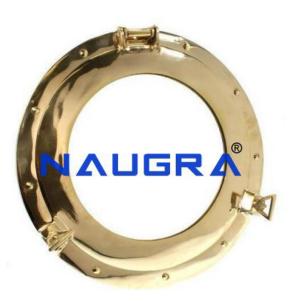

#### **Product Name:**

**Brass Porthole** 

## **Description:**

**Brass Porthole** 

These portholes are used for admitting light and air and have circular windows.

These are available in wide spectrum of ranges and specifications.

These are used extensively in the submarines and in the spacecrafts.