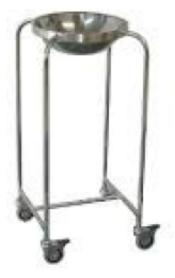

### **Product Name :** Bowl Stand Single with Frame 4 Legs

## **Description :**

Bowl Stand Single with Frame 4 Legs

#### **Technical Specification :**

Specification :-

Frame is made of Round Tube.

The body section is mounted on 5 cm castors

It comes with single bowl.

The bowl is made of stainless steel and the size is 35 cms.