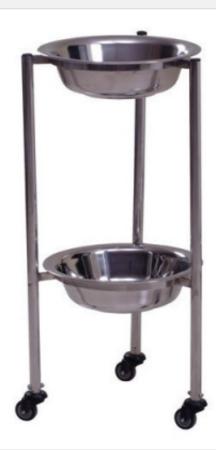

#### **Product Name:**

Bowl Stand Double with Frame 3 Legs

### **Description:**

Bowl Stand Double with Frame 3 Legs

## **Technical Specification:**

Specification:-

Frame is made of Round Tube.

The body section is mounted on 5 cm castors.

It comes with double bowl.

The bowl is made of stainless steel and the size is 35 cms.