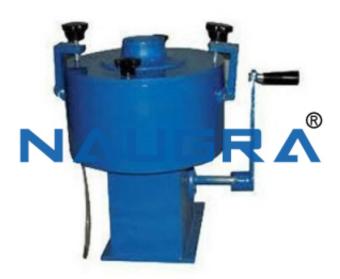

## **Description:**

Bitumen and Centrifuge Extractor - Hand Operated

## **Technical Specification:**

This instrument is used for determination and checking of bitumen percentage in bituminous mix, the mix is added with a solvent and dissolved bitumen is removed by centrifugal action. Consists of a removable aluminum rotor bowl, capacity 1500 gms. with a cap and tightening nut. The bowl assembly is mounted on a vertical shaft which protrudes from a cast housing. This shaft and thus the bowl is rotated fast manually by enclosed gears in the cast body and handle. Solvent is introduced during the test through the holes in the cap of the housing. A drain is provided to collect dissolved bitumen coming out of the rotating bowl and getting collected in the housing.