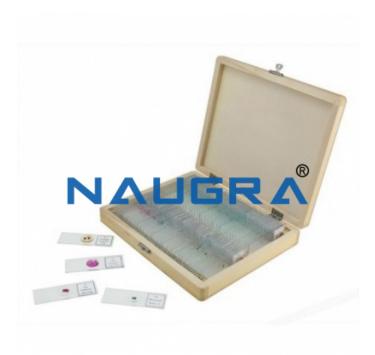

## **Technical Specification:**

Slides are individually sealed and protected with cover-slips; and also are contained inside a wooden box, equipped with interior padding and individual slots, ensuring safe storage and easy transportation.

Each slide measures 3" x 1" inches (25.4mm x 76.2mm) and is 1mm in thickness.

This General Biological/Scientific Slide Set includes 25 prepared glass slides, is perfect for the keen science and biology enthusiast at an elementary/high school level.