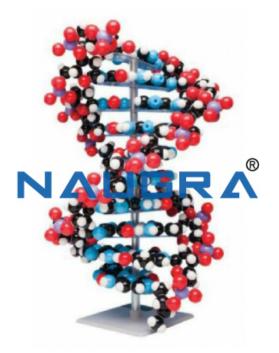

#### **Description**:

Biology Lab Ten layer DNA Molecular Model

## **Technical Specification :**

The ten layer DNA molecular model is a 3D model of a double helix with 640 atom parts and a stand.

Atom parts range from 17mm to 23mm in diameter.

The model is assembled from five two-layer models each representing the molecular structure of thymineadenine and cytosine-guanine with ribose-phosphate chains.

It is used in educational settings to teach about DNA, atomic and molecular models.

The atom parts and links for assembling the model are made from durable plastic and are color-coded to national standards for ease of identification.

It comes with links, a link remover tool, and instructions.

A base and stand provide support and stability for the completed model, which stands 18 inches tall.