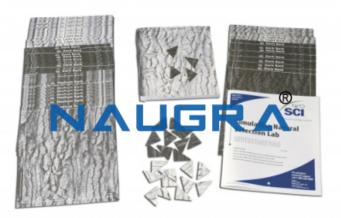

## **Technical Specification:**

The students are provided with backgrounds that simulate the colour of various tree trunks along with peppered moth cutouts.

Game-like format simulates the natural selection that occurred in peppered moths.

Your class will learn the key steps of natural selection as they simulate what occurred in the peppered moth population as the selection pressures in the environment changed in England during the Industrial Revolution.

They'll find that as the tree trunks darkened, the darker peppered moths were more likely to survive and reproduce.